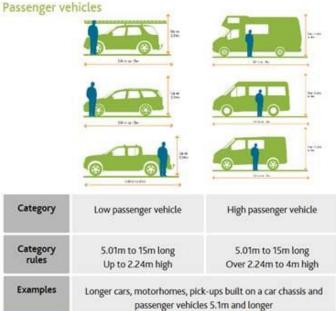

## Isle of Wight Chamber of Commerce Members Wightlink Discount Terms and Conditions

- 1. Journeys must originate from the Island; discount applies to island vehicle and foot passenger fares
- 2. Covers cars, vans and motorcycles up to 5m in length and passenger vehicles from 5.01-15m
- 3. Includes up to 7 people per vehicle; 2 for motorcycles
- 4. No freight/commercial vehicles any vehicle 5.01m and over designed to carry heavy loads and have not been specifically constructed or adapted for the carriage of passengers
- 5. Doesn't cover mainland fares
- 6. Doesn't cover Group Foot passengers
- 7. Discount does not apply to multilink, season tickets and promotional fares