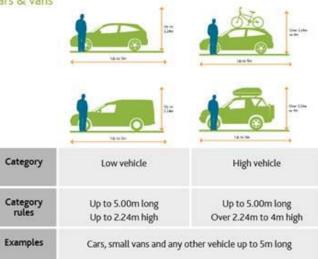

## Cars & vans

| Commercial        | vehicles                                                                                                                                                                                                                                                                                                                                                                                                                                                                                                                                                                                                                                                                                                                                                                                                                                                                                                                                                                                                                                                                                                                                                                                                                                                                                                                                                                                                                                                                                                                                                                                                                                                                                                                                                                                                                                                                                                                                                                                                                                                                                                                       |                                           |
|-------------------|--------------------------------------------------------------------------------------------------------------------------------------------------------------------------------------------------------------------------------------------------------------------------------------------------------------------------------------------------------------------------------------------------------------------------------------------------------------------------------------------------------------------------------------------------------------------------------------------------------------------------------------------------------------------------------------------------------------------------------------------------------------------------------------------------------------------------------------------------------------------------------------------------------------------------------------------------------------------------------------------------------------------------------------------------------------------------------------------------------------------------------------------------------------------------------------------------------------------------------------------------------------------------------------------------------------------------------------------------------------------------------------------------------------------------------------------------------------------------------------------------------------------------------------------------------------------------------------------------------------------------------------------------------------------------------------------------------------------------------------------------------------------------------------------------------------------------------------------------------------------------------------------------------------------------------------------------------------------------------------------------------------------------------------------------------------------------------------------------------------------------------|-------------------------------------------|
|                   | Same in the same i | the filter                                |
| Category          | Low commercial vehicle                                                                                                                                                                                                                                                                                                                                                                                                                                                                                                                                                                                                                                                                                                                                                                                                                                                                                                                                                                                                                                                                                                                                                                                                                                                                                                                                                                                                                                                                                                                                                                                                                                                                                                                                                                                                                                                                                                                                                                                                                                                                                                         | High commercial vehicle                   |
| Category<br>rules | 5.01m to 7m long<br>Up to 2.24m high                                                                                                                                                                                                                                                                                                                                                                                                                                                                                                                                                                                                                                                                                                                                                                                                                                                                                                                                                                                                                                                                                                                                                                                                                                                                                                                                                                                                                                                                                                                                                                                                                                                                                                                                                                                                                                                                                                                                                                                                                                                                                           | 5.01m to 7m long<br>Over 2.24m to 4m high |
| Examples          | Vans, pick-ups, trucks and other goods vehicles designed to<br>carry heavy loads 5.1m and longer and have not been<br>specifically constructed or adapted for the carriage of<br>passengers.                                                                                                                                                                                                                                                                                                                                                                                                                                                                                                                                                                                                                                                                                                                                                                                                                                                                                                                                                                                                                                                                                                                                                                                                                                                                                                                                                                                                                                                                                                                                                                                                                                                                                                                                                                                                                                                                                                                                   |                                           |